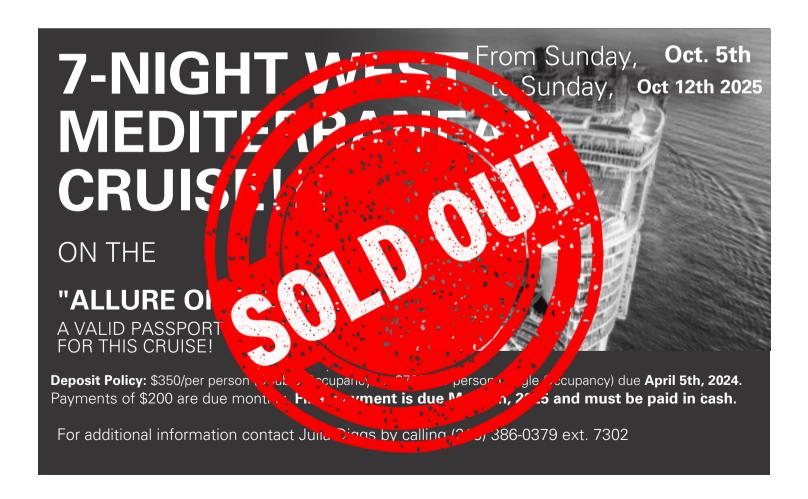

# Michael Jackson: The Ultimate King of Pop Tribute Show

Friday, October 24th, 2025 • Departs 9:00am Returns 5:45pm

\$135 Booster \$140 Member \$145 Non-Member Includes: transportation, show ticket, meal, & dessert

Nonrefundable Deposit to reserve you seat: \$45.00 Nonrefundable deposit due: June. 05, 2025 Final Balance due (cash-only): Aug. 04, 2025